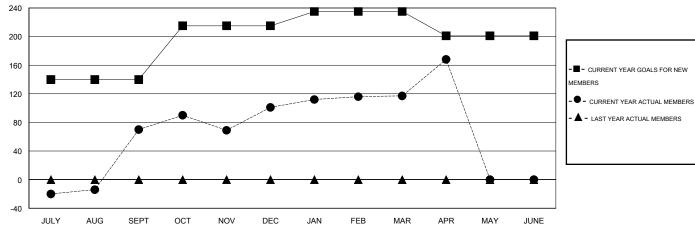

## LOCATION INDIA

 $\mathsf{GMT}\;\mathsf{CA}\;6$ 

| Clubs  RESULTS FOR 2013-2014 |   |   |   |   | Members  RESULTS FOR 2013-2014 |     |     |    |    |
|------------------------------|---|---|---|---|--------------------------------|-----|-----|----|----|
|                              |   |   |   |   |                                |     |     |    |    |
| JULY/AUG/SEPT                | 5 | 3 | 0 | 3 | JULY/AUG/SEPT                  | 140 | 142 | 72 | 70 |
| OCT/NOV/DEC                  | 1 | 3 | 1 | 2 | OCT/NOV/DEC                    | 75  | 99  | 68 | 31 |
| JAN/FEB/MAR                  | 1 | 0 | 0 | 0 | JAN/FEB/MAR                    | 20  | 24  | 8  | 16 |
| APR/MAY/JUNE                 | 1 | 2 | 0 | 2 | APR/MAY/JUNE                   | -34 | 57  | 6  | 51 |

## GOALS AND ACTUAL NEW CLUBS CUMULATIVE

| DROPPED CLUBS: 1  DROPPED MEMBERS                                                                              | 34 CLUBS OF 65 ADDED 1 OR MORE<br>NEW MEMBERS | GENDER DISTRIBUTION           MALE         1,145 (65.69%           FEMALE         598 (34.31%) |                     |
|----------------------------------------------------------------------------------------------------------------|-----------------------------------------------|------------------------------------------------------------------------------------------------|---------------------|
| DECEASED         2           CLUB CANCELLED         17           OTHER         135           TOTAL         154 | CLICK HERE FOR HEALTH ASSESSMENT DATA         | FAMILY UNIT MEMBERS  HEAD OF HOUSEHOLD  NON-HEAD OF HOUSEHOLD                                  | 1,024<br>460<br>564 |