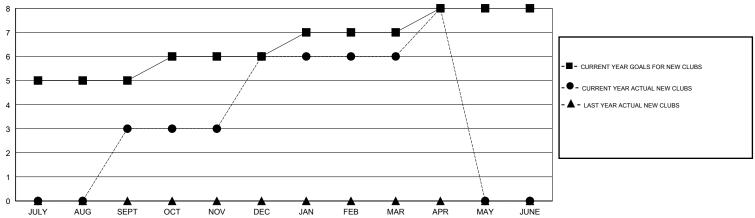

## LOCATION INDIA

 $\mathsf{GMT}\;\mathsf{CA}\;6$ 

| Clubs  RESULTS FOR 2013-2014 |   |   |   |   | Members  RESULTS FOR 2013-2014 |     |     |    |    |
|------------------------------|---|---|---|---|--------------------------------|-----|-----|----|----|
|                              |   |   |   |   |                                |     |     |    |    |
| JULY/AUG/SEPT                | 5 | 3 | 0 | 3 | JULY/AUG/SEPT                  | 140 | 142 | 72 | 70 |
| OCT/NOV/DEC                  | 1 | 3 | 1 | 2 | OCT/NOV/DEC                    | 75  | 99  | 68 | 31 |
| JAN/FEB/MAR                  | 1 | 0 | 0 | 0 | JAN/FEB/MAR                    | 20  | 24  | 8  | 16 |
| APR/MAY/JUNE                 | 1 | 2 | 0 | 2 | APR/MAY/JUNE                   | -34 | 57  | 6  | 51 |

## GOALS AND ACTUAL NEW CLUBS CUMULATIVE

| DROPPED CLUBS: 1  DROPPED MEMBERS                                                                              | 34 CLUBS OF 65 ADDED 1 OR MORE<br>NEW MEMBERS | GENDER DISTRIBUTION           MALE         1,145 (65.69%           FEMALE         598 (34.31%) |                     |
|----------------------------------------------------------------------------------------------------------------|-----------------------------------------------|------------------------------------------------------------------------------------------------|---------------------|
| DECEASED         2           CLUB CANCELLED         17           OTHER         135           TOTAL         154 | CLICK HERE FOR HEALTH ASSESSMENT DATA         | FAMILY UNIT MEMBERS  HEAD OF HOUSEHOLD  NON-HEAD OF HOUSEHOLD                                  | 1,024<br>460<br>564 |